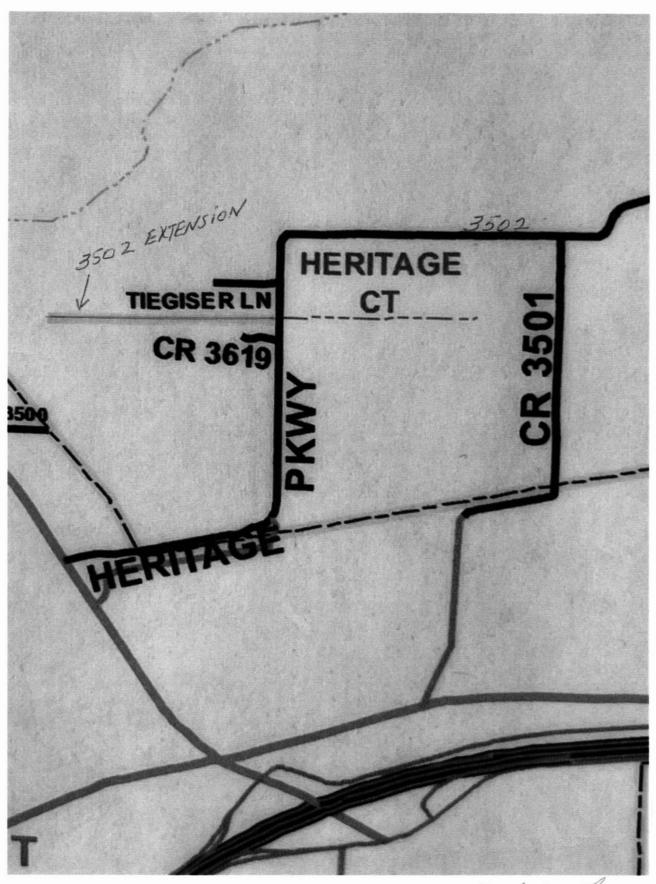

## ORDER

WHEREAS, The Commissioners Court of Hopkins County authorizes the taking in of Private Drive in Precinct 3 which extends from the beginning of CR 3502 in a westerly direction for approximately 1018 feet and being approximately 28 feet wide; and

WHEREAS, The westerly point becomes the new point of beginning for CR 3502; and

WHEREAS, The extension will become a part of CR 3502 in Hopkins County; and

APPROVED by the Hopkins County Commissioners Court at the regularly scheduled meeting on the <u>28<sup>th</sup> day of November, 2022</u>.