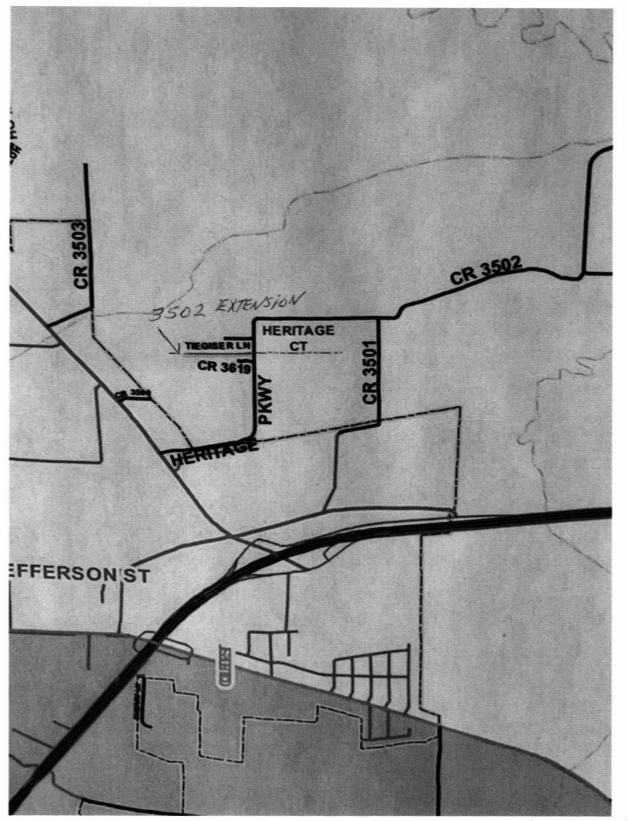

## ORDER

WHEREAS, The Commissioners Court of Hopkins County authorizes the taking in of Private Drive in Precinct 3 which extends from the beginning of CR 3502 in a westerly direction for approximately 1018 feet and being approximately 28 feet wide; and

WHEREAS, The westerly point becomes the new point of beginning for CR 3502; and

WHEREAS, The extension will become a part of CR 3502 in Hopkins County; and

APPROVED by the Hopkins County Commissioners Court at the regularly scheduled meeting on the <u>28<sup>th</sup> day of November, 2022</u>.